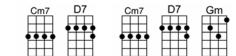

You'll be do - in' all right with your Christmas of white

But I'll have a blue, blue Christmas.

| F C7 Gm7 C7 F<br>I'll have a blue Christmas with-out you. I'll be so blue thinking a-bout you.        |
|-------------------------------------------------------------------------------------------------------|
| Cm7 D7 Cm7 D7 Gm<br>Deco-ra - tions of red on a green Christmas tree                                  |
| G7 C7 Gm7 C7<br>Won't mean a thing if you're not here with me.                                        |
| F C7 Gm7 C7 F  ('Il have a blue Christmas that's certain. And when that blue heartache starts hurtin' |
| Cm7 D7 Cm7 D7 Gm Fdim You'll be do - in' all right with your Christmas of white                       |