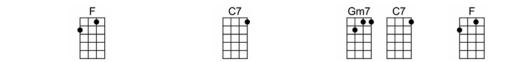

You'll be do - in' all right with your Christmas of white

But I'll have a blue, blue Christmas.

| F C7 Gm7 C7 F<br>I'll have a blue Christmas with-out you. I'll be so blue thinking a-bout you.        |
|-------------------------------------------------------------------------------------------------------|
| Cm7 D7 Cm7 D7 Gm<br>Deco-ra - tions of red on a green Christmas tree                                  |
| G7 C7 Gm7 C7<br>Won't mean a thing if you're not here with me.                                        |
| F C7 Gm7 C7 F  ('Il have a blue Christmas that's certain. And when that blue heartache starts hurtin' |
| Cm7 D7 Cm7 D7 Gm Fdim You'll be do - in' all right with your Christmas of white                       |