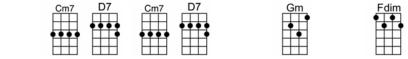

You'll be do - in' all right with your Christmas of white

But I'll have a blue, blue Christmas.

| F C7 Gm7 C7 F<br>I'll have a blue Christmas with-out you. I'll be so blue thinking a-bout you.        |
|-------------------------------------------------------------------------------------------------------|
| Cm7 D7 Cm7 D7 Gm<br>Deco-ra - tions of red on a green Christmas tree                                  |
| G7 C7 Gm7 C7<br>Won't mean a thing if you're not here with me.                                        |
| F C7 Gm7 C7 F  ('Il have a blue Christmas that's certain. And when that blue heartache starts hurtin' |
| Cm7 D7 Cm7 D7 Gm Fdim You'll be do - in' all right with your Christmas of white                       |