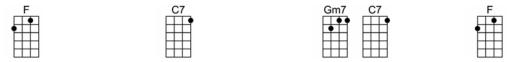

You'll be do - in' all right with your Christmas of white

But I'll have a blue, blue Christmas.

| F C7 Gm7 C7 F<br>I'll have a blue Christmas with-out you. I'll be so blue thinking a-bout you.        |
|-------------------------------------------------------------------------------------------------------|
| Cm7 D7 Cm7 D7 Gm<br>Deco-ra - tions of red on a green Christmas tree                                  |
| G7 C7 Gm7 C7<br>Won't mean a thing if you're not here with me.                                        |
| F C7 Gm7 C7 F  ('Il have a blue Christmas that's certain. And when that blue heartache starts hurtin' |
| Cm7 D7 Cm7 D7 Gm Fdim You'll be do - in' all right with your Christmas of white                       |

F6/9

**Gm7 C7 F** 

But I'll have a blue, blue Christmas.