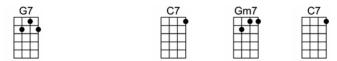

You'll be do - in' all right with your Christmas of white

But I'll have a blue, blue Christmas.

| F C7 Gm7 C7 F<br>I'll have a blue Christmas with-out you. I'll be so blue thinking a-bout you.        |
|-------------------------------------------------------------------------------------------------------|
| Cm7 D7 Cm7 D7 Gm<br>Deco-ra - tions of red on a green Christmas tree                                  |
| G7 C7 Gm7 C7<br>Won't mean a thing if you're not here with me.                                        |
| F C7 Gm7 C7 F  ('Il have a blue Christmas that's certain. And when that blue heartache starts hurtin' |
| Cm7 D7 Cm7 D7 Gm Fdim You'll be do - in' all right with your Christmas of white                       |