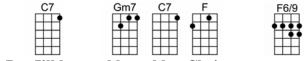

You'll be do - in' all right with your Christmas of white

But I'll have a blue, blue Christmas.

| F C7 Gm7 C7 F<br>I'll have a blue Christmas with-out you. I'll be so blue thinking a-bout you.        |
|-------------------------------------------------------------------------------------------------------|
| Cm7 D7 Cm7 D7 Gm<br>Deco-ra - tions of red on a green Christmas tree                                  |
| G7 C7 Gm7 C7<br>Won't mean a thing if you're not here with me.                                        |
| F C7 Gm7 C7 F  ('Il have a blue Christmas that's certain. And when that blue heartache starts hurtin' |
| Cm7 D7 Cm7 D7 Gm Fdim You'll be do - in' all right with your Christmas of white                       |

F6/9

**Gm7 C7 F** 

But I'll have a blue, blue Christmas.