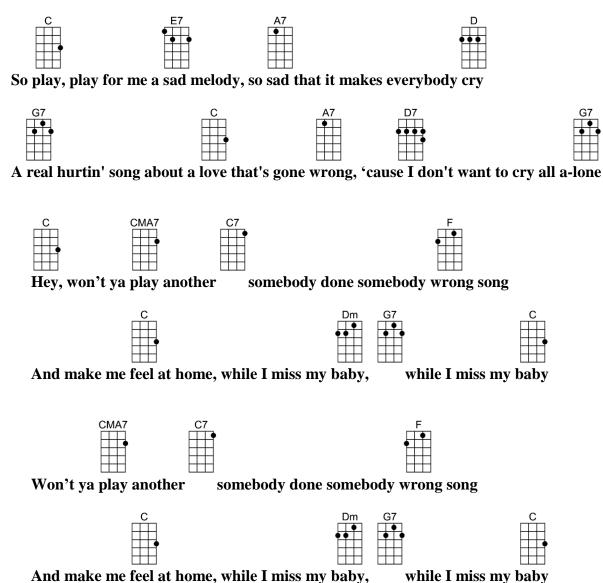

CCMA7C7FHey, won't ya play anothersomebody done somebody wrong song

CDmG7CAnd make me feel at home, while I miss my baby,while I miss my baby,while I miss my baby

CE7A7DSo play, play for me a sad melody, so sad that it makes everybody cry

G7CA7D7G7A real hurtin' song about a love that's gone wrong, 'cause I don't want to cry all a-lone

CCMA7C7FHey, won't ya play anothersomebody done somebody wrong song

C Dm G7 C And make me feel at home, while I miss my baby, while I miss my baby

Interlude: C CMA7 C7 F C

C E7 A7 D So play, play for me a sad melody, so sad that it makes everybody cry

G7CA7D7G7A real hurtin' song about a love that's gone wrong, 'cause I don't want to cry all a-lone

CCMA7C7FHey, won't ya play anothersomebody done somebody wrong song

C Dm G7 C And make me feel at home, while I miss my baby, while I miss my baby

CMA7C7FWon't ya play anothersomebody done somebody wrong song

C Dm G7 C And make me feel at home, while I miss my baby, while I miss my baby