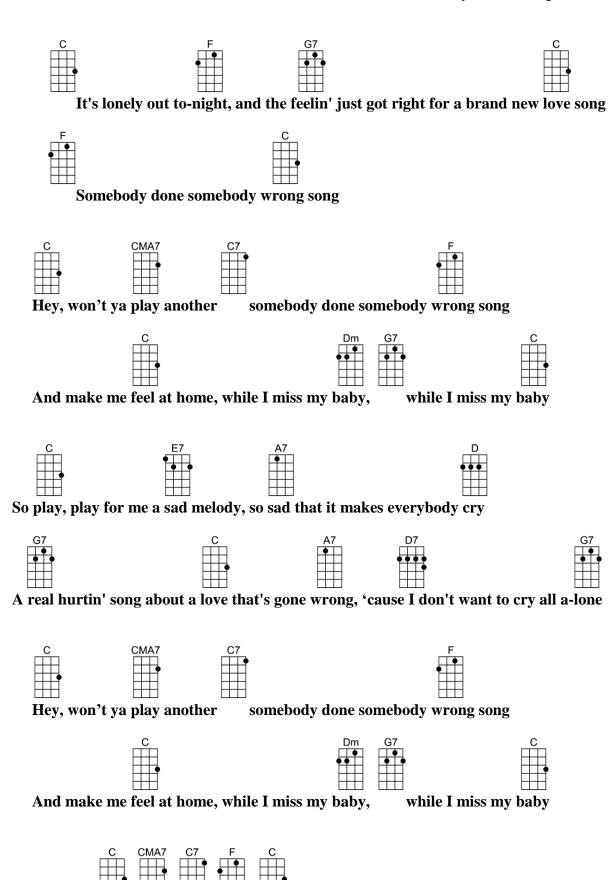

## ANOTHER SOMEBODY DONE SOMEBODY WRONG SONG

4/4

-Larry Butler/Chips Moman

 C
 F
 G7
 C

 It's lonely out to-night, and the feelin' just got right for a brand new love song
 F
 C

 F
 C
 Somebody done somebody wrong song
 F

CCMA7C7FHey, won't ya play anothersomebody done somebody wrong song

CDmG7CAnd make me feel at home, while I miss my baby,while I miss my baby,while I miss my baby

CE7A7DSo play, play for me a sad melody, so sad that it makes everybody cry

G7CA7D7G7A real hurtin' song about a love that's gone wrong, 'cause I don't want to cry all a-lone

CCMA7C7FHey, won't ya play anothersomebody done somebody wrong song

C Dm G7 C And make me feel at home, while I miss my baby, while I miss my baby

Interlude: C CMA7 C7 F C

C E7 A7 D So play, play for me a sad melody, so sad that it makes everybody cry

G7CA7D7G7A real hurtin' song about a love that's gone wrong, 'cause I don't want to cry all a-lone

CCMA7C7FHey, won't ya play anothersomebody done somebody wrong song

C Dm G7 C And make me feel at home, while I miss my baby, while I miss my baby

CMA7C7FWon't ya play anothersomebody done somebody wrong song