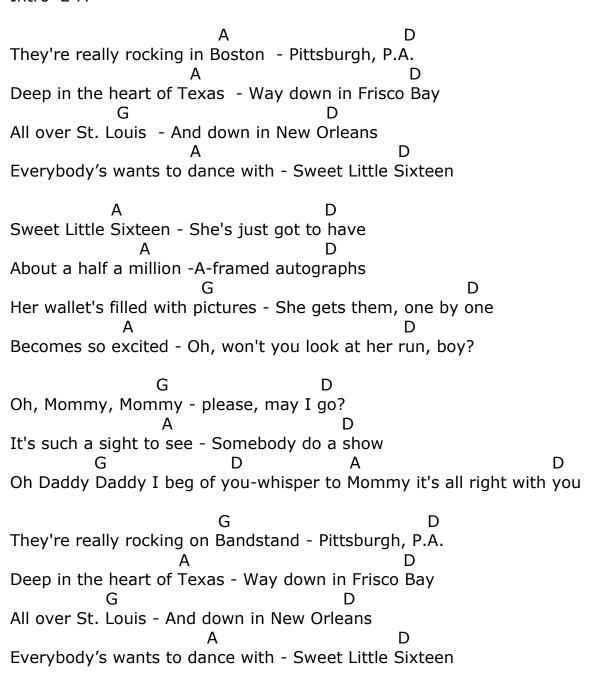

## Sweet Little Sixteen Tab Chords And Lyrics By Chuck Berry

Intro-E-A

| Α                                                      | D                           |
|--------------------------------------------------------|-----------------------------|
| Sweet Little Sixteen - She's got tl                    | ne grown-up blues           |
| Α                                                      | D                           |
| Miniskirts and hot pants - Someti                      | mes she dont wear no shoes  |
| G                                                      | D                           |
| Oh, but tomorrow morning - She'                        | Il have to change her trend |
| Α                                                      | D .                         |
| And be sweet sixteen - And go back to class, again     |                             |
| C D                                                    |                             |
| G D                                                    |                             |
| They're really rocking on Bandstand - Pittsburgh, P.A. |                             |
| Α                                                      | D                           |
| Deep in the heart of Texas - Way down in Frisco Bay    |                             |
| G                                                      | D                           |
| All over St. Louis - And down in New Orleans           |                             |
| А                                                      | D                           |
| Everybody's wants to dance with - Sweet Little Sixteen |                             |