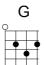

Am

G

Let my love open the door

Am

C

T

To your heart

Bracketed chords are played for 1 beat only, and can be omitted for simplicity