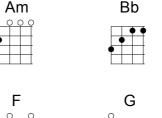

# Let My Love Open The Door Pete Townshend

| Intro<br>C G F (G) C G F (G)<br>C G F (G) C G F (G)                                                                                                                                                                                                                                                                                                                                                                                                                                                                                                                                                                                                                                                                                                                                                                                                                                                                                                                                                                                                                                                                                                                                                                                                                                                                                                                                                                                                                                                                                                                                                                                                                                                                                                                                                                                                                                                                                                                                                                                                                                                                          |
|------------------------------------------------------------------------------------------------------------------------------------------------------------------------------------------------------------------------------------------------------------------------------------------------------------------------------------------------------------------------------------------------------------------------------------------------------------------------------------------------------------------------------------------------------------------------------------------------------------------------------------------------------------------------------------------------------------------------------------------------------------------------------------------------------------------------------------------------------------------------------------------------------------------------------------------------------------------------------------------------------------------------------------------------------------------------------------------------------------------------------------------------------------------------------------------------------------------------------------------------------------------------------------------------------------------------------------------------------------------------------------------------------------------------------------------------------------------------------------------------------------------------------------------------------------------------------------------------------------------------------------------------------------------------------------------------------------------------------------------------------------------------------------------------------------------------------------------------------------------------------------------------------------------------------------------------------------------------------------------------------------------------------------------------------------------------------------------------------------------------------|
| Verse 1  C  G  When people keep repeating  C  That you'll never fall in love  When everybody keeps retreating  C  G  F  G  F  G  F  G  F  G  F  G  F  G  F  G  F  G  F  G  F  G  F  G  F  G  F  G  F  G  F  G  F  G  F  G  F  G  F  G  F  G  F  G  F  G  F  G  F  G  F  G  F  G  F  G  F  G  F  G  F  G  F  G  F  G  F  G  F  G  F  G  F  G  F  G  F  G  F  G  F  G  F  G  F  G  F  G  F  G  F  G  F  G  F  G  F  G  F  G  F  G  F  G  F  G  F  G  F  G  F  G  F  G  F  G  F  G  F  G  F  G  F  G  F  G  F  G  F  G  F  G  F  G  F  G  F  G  F  G  F  G  F  G  F  G  F  G  F  G  F  G  F  G  F  G  F  G  F  G  F  G  F  G  F  G  F  G  F  G  F  G  F  G  F  G  F  G  F  G  F  G  F  G  F  G  F  G  F  G  F  G  F  G  F  G  F  G  F  G  F  G  F  G  F  G  F  G  F  G  F  G  F  G  F  G  F  G  F  G  F  G  F  G  F  G  F  G  F  G  F  G  F  G  F  G  F  G  F  G  F  G  F  G  F  G  F  G  F  G  F  G  F  G  F  G  F  G  F  G  F  G  F  G  F  G  F  G  F  G  F  G  F  G  F  G  F  G  F  G  F  G  F  G  F  G  F  G  F  G  F  G  F  G  F  G  F  G  F  G  F  G  F  G  F  G  F  G  F  G  F  G  F  G  F  G  F  G  F  G  F  G  F  G  F  G  F  G  F  G  F  G  F  G  F  G  F  G  F  G  F  G  F  G  F  G  F  G  F  G  F  G  F  G  F  G  F  G  F  G  F  G  F  G  F  G  F  G  F  G  F  G  F  G  F  G  F  G  F  G  F  G  F  G  F  G  F  G  F  G  F  G  F  G  F  G  F  G  F  G  F  G  F  G  F  G  F  G  F  G  F  G  F  G  F  G  F  G  F  G  F  G  F  G  F  G  F  G  F  G  F  G  F  G  F  G  F  G  F  G  F  G  F  G  F  G  F  G  F  G  F  G  F  G  F  G  F  G  F  G  F  G  F  G  F  G  F  G  F  G  F  G  F  G  F  G  F  G  F  G  F  G  F  G  F  G  F  G  F  G  F  G  F  G  F  G  F  G  F  G  F  G  F  G  F  G  F  G  F  G  F  G  F  G  F  G  F  G  F  G  F  G  F  G  F  G  F  G  F  G  F  G  F  G  F  G  F  G  F  G  F  G  F  G  F  G  F  G  F  G  F  G  F  G  F  G  F  G  F  G  F  G  F  G  F  G  F  G  F  G  F  G  F  G  F  G  F  G  F  G  F  G  F  G  F  G  F  G  F  G  F  G  F  G  F  G  F  G  F  G  F  G  F  G  F  G  F  G  F  G  F  G  F  G  F  G  F  G  F  G  F  G  F  G  F  G  F  G  F  G  F  G  F  G  F  G  F  G  F  G  F  G  F  G  F |
| Am G F  Let my love open the door  Am G F  Let my love open the door  Am G F  Let my love open the door  C G F (G)  To your heart                                                                                                                                                                                                                                                                                                                                                                                                                                                                                                                                                                                                                                                                                                                                                                                                                                                                                                                                                                                                                                                                                                                                                                                                                                                                                                                                                                                                                                                                                                                                                                                                                                                                                                                                                                                                                                                                                                                                                                                            |

### **Bridge**

I have the only key to your heart

I can stop you falling apart

Bb

Try today, you'll find this way

Gsus4

Come on and give me a chance to say

Am

Let my love open the door

It's all I'm living for

Bb

Release yourself from misery

G

Only one thing's gonna set you free

C

That's my love