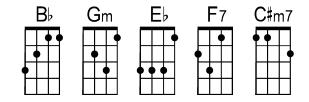

## Intro: Bb / Eb / F7 / Bb /

Chorus:

BbGmBbGmKu-u-i-poI love you more today, more today than yesterday.<br/>BbEbF7C#m7BbEbF7C#m7BbBut, I love you less today, less than I will to- mor- row.From the second second

Verse 1

BbEbF7BbSee the sweet Hawaiianrose... See it blossom, see itgrow.BbEbF7BbThat's the story of ourlove....Ever since we said hel-lo.Repeat Chorus:

Verse 2

BbEbF7BbAs the years go passing by....We'll recall our wedding day.BbEbF7BbI will be there by your side.....You will always hear mesay:Repeat Chorus:Repeat Chorus: