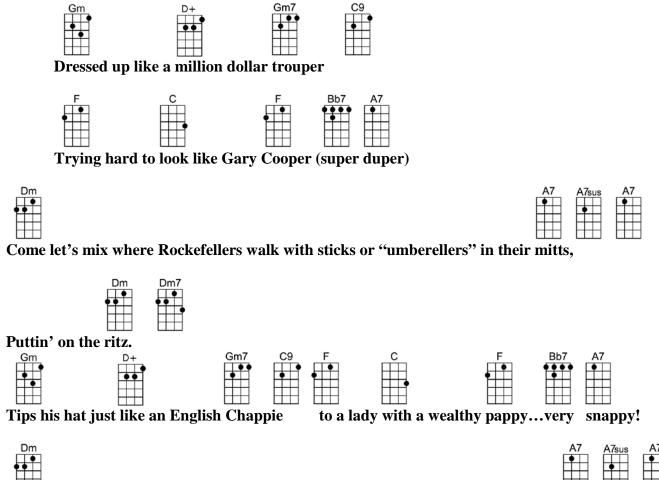

## **PUTTIN' ON THE RITZ**

| D Bm7 Em7 A7 D Bm7 Em7 A7<br>Have you seen the well-to-do up and down Park Ave – nue<br>F Dm Gm7 C7 F Dm Gm7 C7                                                                      |
|--------------------------------------------------------------------------------------------------------------------------------------------------------------------------------------|
| On that famous thorough-fare with their noses in the air                                                                                                                             |
| A F#m Bm7 E7 A F#m Bm7 E7<br>High Hats and Arrow collars white spats and lots of dollars                                                                                             |
| F#mC#+F#m7B7E7A7A7#5Spending every dimefor a wonderful time                                                                                                                          |
| VAMP: Dm Dm/C Bb7 A7 (x4)                                                                                                                                                            |
| Dm<br>If you're blue and you don't know where to go to, why don't you go where fashion sits?                                                                                         |
| Dm Dm/C Bb7 A7<br>Puttin' on the ritz.                                                                                                                                               |
| Dm A7 A7sus A7<br>Different types who wear a day coat, pants with stripes and cutaway coat, perfect fits,                                                                            |
| Dm Dm7<br>Puttin' on the ritz.                                                                                                                                                       |
| Gm D+ Gm7 C9<br>Dressed up like a million dollar trouper                                                                                                                             |
| F C F Bb7 A7   Trying hard to look like Gary Cooper (super duper) A7 A7sus A7   Dm A7 A7sus A7   Come let's mix where Rockefellers walk with sticks or "umberellers" in their mitts, |
|                                                                                                                                                                                      |
| Dm Dm7<br>Puttin' on the ritz.                                                                                                                                                       |
|                                                                                                                                                                                      |
| Puttin' on the ritz.<br>Gm D+ Gm7 C9 F C F Bb7 A7                                                                                                                                    |