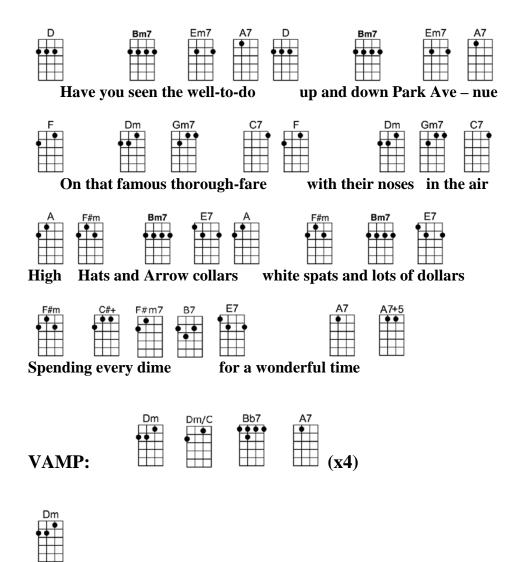

## **PUTTIN' ON THE RITZ**

| D Bm7 Em7 A7 D Bm7 Em7 A7<br>Have you seen the well-to-do up and down Park Ave – nue<br>F Dm Gm7 C7 F Dm Gm7 C7                                                                      |
|--------------------------------------------------------------------------------------------------------------------------------------------------------------------------------------|
| On that famous thorough-fare with their noses in the air                                                                                                                             |
| A F#m Bm7 E7 A F#m Bm7 E7<br>High Hats and Arrow collars white spats and lots of dollars                                                                                             |
| F#mC#+F#m7B7E7A7A7#5Spending every dimefor a wonderful time                                                                                                                          |
| VAMP: Dm Dm/C Bb7 A7 (x4)                                                                                                                                                            |
| Dm<br>If you're blue and you don't know where to go to, why don't you go where fashion sits?                                                                                         |
| Dm Dm/C Bb7 A7<br>Puttin' on the ritz.                                                                                                                                               |
| Dm A7 A7sus A7<br>Different types who wear a day coat, pants with stripes and cutaway coat, perfect fits,                                                                            |
| Dm Dm7<br>Puttin' on the ritz.                                                                                                                                                       |
| Gm D+ Gm7 C9<br>Dressed up like a million dollar trouper                                                                                                                             |
| F C F Bb7 A7   Trying hard to look like Gary Cooper (super duper) A7 A7sus A7   Dm A7 A7sus A7   Come let's mix where Rockefellers walk with sticks or "umberellers" in their mitts, |
|                                                                                                                                                                                      |
| Dm Dm7<br>Puttin' on the ritz.                                                                                                                                                       |
|                                                                                                                                                                                      |
| Puttin' on the ritz.<br>Gm D+ Gm7 C9 F C F Bb7 A7                                                                                                                                    |