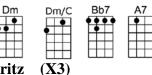

## **PUTTIN' ON THE RITZ**

| D Bm7 Em7 A7 D Bm7 Em7 A7<br>Have you seen the well-to-do up and down Park Ave – nue<br>F Dm Gm7 C7 F Dm Gm7 C7                                                                      |
|--------------------------------------------------------------------------------------------------------------------------------------------------------------------------------------|
| On that famous thorough-fare with their noses in the air                                                                                                                             |
| A F#m Bm7 E7 A F#m Bm7 E7<br>High Hats and Arrow collars white spats and lots of dollars                                                                                             |
| F#mC#+F#m7B7E7A7A7#5Spending every dimefor a wonderful time                                                                                                                          |
| VAMP: Dm Dm/C Bb7 A7 (x4)                                                                                                                                                            |
| Dm<br>If you're blue and you don't know where to go to, why don't you go where fashion sits?                                                                                         |
| Dm Dm/C Bb7 A7<br>Puttin' on the ritz.                                                                                                                                               |
| Dm A7 A7sus A7<br>Different types who wear a day coat, pants with stripes and cutaway coat, perfect fits,                                                                            |
| Dm Dm7<br>Puttin' on the ritz.                                                                                                                                                       |
| Gm D+ Gm7 C9<br>Dressed up like a million dollar trouper                                                                                                                             |
| F C F Bb7 A7   Trying hard to look like Gary Cooper (super duper) A7 A7sus A7   Dm A7 A7sus A7   Come let's mix where Rockefellers walk with sticks or "umberellers" in their mitts, |
|                                                                                                                                                                                      |
| Dm Dm7<br>Puttin' on the ritz.                                                                                                                                                       |
|                                                                                                                                                                                      |
| Puttin' on the ritz.<br>Gm D+ Gm7 C9 F C F Bb7 A7                                                                                                                                    |