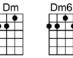

## **PUTTIN' ON THE RITZ**

| D Bm7 Em7 A7 D Bm7 Em7 A7<br>Have you seen the well-to-do up and down Park Ave – nue<br>F Dm Gm7 C7 F Dm Gm7 C7                                                                      |
|--------------------------------------------------------------------------------------------------------------------------------------------------------------------------------------|
| On that famous thorough-fare with their noses in the air                                                                                                                             |
| A F#m Bm7 E7 A F#m Bm7 E7<br>High Hats and Arrow collars white spats and lots of dollars                                                                                             |
| F#mC#+F#m7B7E7A7A7#5Spending every dimefor a wonderful time                                                                                                                          |
| VAMP: Dm Dm/C Bb7 A7 (x4)                                                                                                                                                            |
| Dm<br>If you're blue and you don't know where to go to, why don't you go where fashion sits?                                                                                         |
| Dm Dm/C Bb7 A7<br>Puttin' on the ritz.                                                                                                                                               |
| Dm A7 A7sus A7<br>Different types who wear a day coat, pants with stripes and cutaway coat, perfect fits,                                                                            |
| Dm Dm7<br>Puttin' on the ritz.                                                                                                                                                       |
| Gm D+ Gm7 C9<br>Dressed up like a million dollar trouper                                                                                                                             |
| F C F Bb7 A7   Trying hard to look like Gary Cooper (super duper) A7 A7sus A7   Dm A7 A7sus A7   Come let's mix where Rockefellers walk with sticks or "umberellers" in their mitts, |
|                                                                                                                                                                                      |
| Dm Dm7<br>Puttin' on the ritz.                                                                                                                                                       |
|                                                                                                                                                                                      |
| Puttin' on the ritz.<br>Gm D+ Gm7 C9 F C F Bb7 A7                                                                                                                                    |