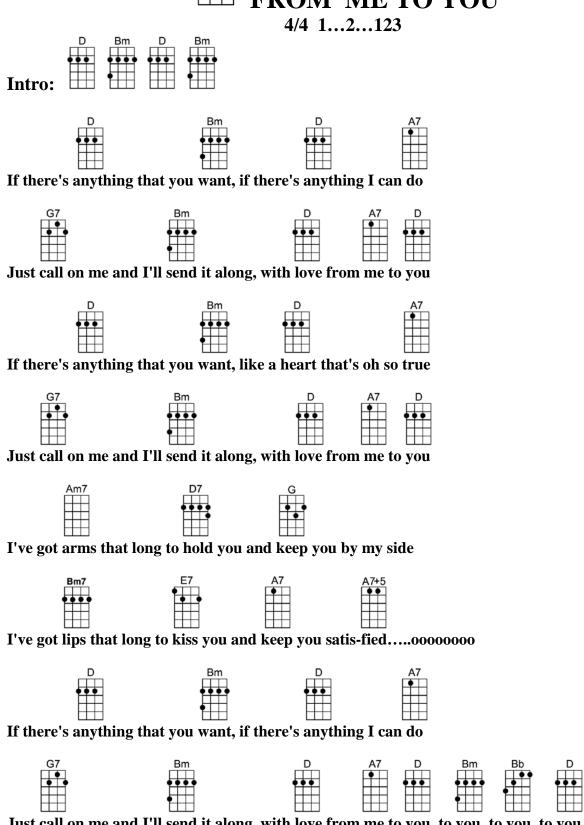

## FROM ME TO YOU

4/4 1...2...123

| Intro:          | D              | Bm      | D     | Bm              |         |                |         |             |            |               |               |              |
|-----------------|----------------|---------|-------|-----------------|---------|----------------|---------|-------------|------------|---------------|---------------|--------------|
| If there'       | D<br>s anyt    | hing t  | hat y | Bm<br>ou wan    |         | D<br>ere's any | thing   | I car       | A7<br>1 do |               |               |              |
| G7<br>Just call |                | e and I |       | Bm<br>end it al | ong, wi | D<br>ith love  |         | A7<br>me to | D<br>you   |               |               |              |
| If there'       | D<br>s anyt    | hing t  | hat y | Bm<br>ou wan    |         | D<br>heart t   | hat's o | oh so       | A7<br>true |               |               |              |
| G7<br>Just call |                | e and l |       | Bm<br>end it al | ong, w  | D<br>ith love  |         | A7<br>me to | D<br>you   |               |               |              |
| I've got        | Am7<br>arms    | that lo | ng to | D7<br>o hold y  | ou and  | G<br>keep yo   | ou by n | ny si       | de         |               |               |              |
| I've got        | Bm7<br>lips th | at lon  |       | E7<br>kiss you  |         | A7<br>eep you  |         | 7#5<br>ied  | 0000       | 00000         |               |              |
| If there'       | D<br>s anyt    | hing t  | hat y | Bm<br>ou wan    |         | D<br>ere's any | thing   | I car       | A7<br>n do |               |               |              |
| G7<br>Just call |                | e and I |       | Bm<br>end it al | ong, w  | D<br>ith love  |         | A7<br>me to | D<br>you,  | Bm<br>to you, | Bb<br>to you, | D<br>to you. |