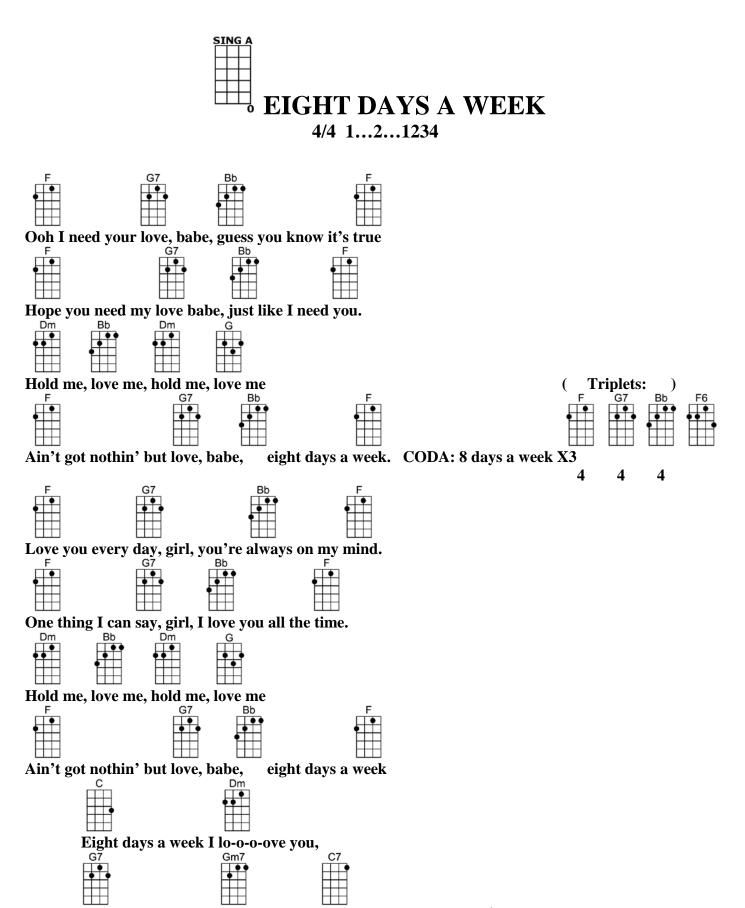

## EIGHT DAYS A WEEK 4/4 1...2...1234

F G7 Bb F Ooh I need your love, babe, guess you know it's true

F G7 Bb F Hope you need my love babe, just like I need you.

DmBbDmGHold me, love me, hold me, love me

(Triplets:) F G7 Bb F F G7 Bb F6 Ain't got nothin' but love, babe, eight days a week. CODA: 8 days a week X3 4 4 4

F G7 Bb F Love you every day, girl, you're always on my mind.

FG7BbFOne thing I can say, girl, I love you all the time.

DmBbDmGHold me, love me, hold me, love me

FG7BbFAin't got nothin' but love, babe,eight days a week

C Dm Eight days a week I lo-o-o-ove you,

G7Gm7C7Eight days a week is not enough to show I careRepeat 1<sup>st</sup> verse (Ooh I need....)