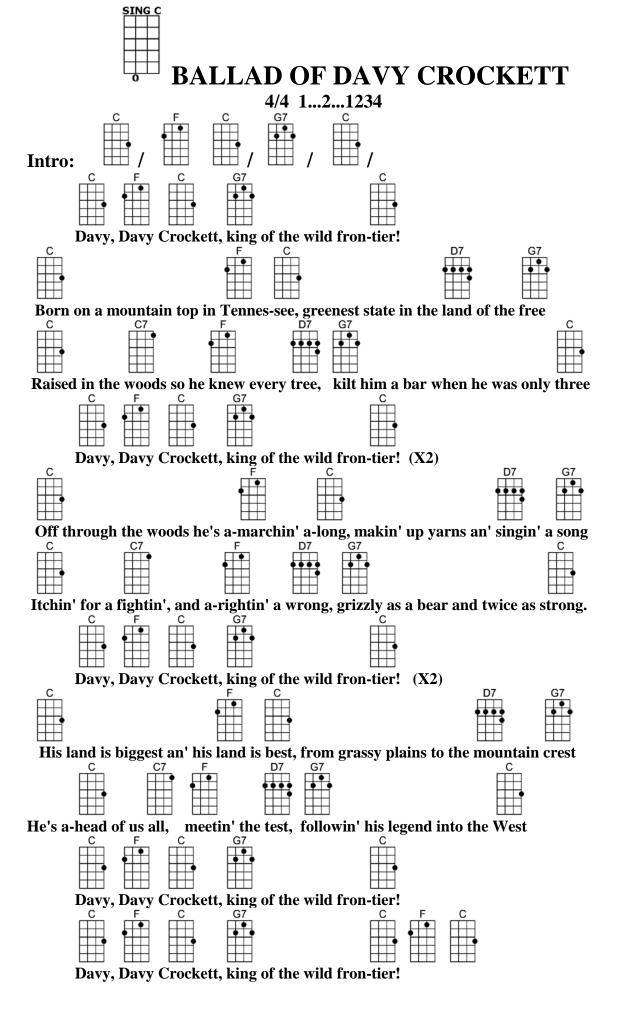

## **BALLAD OF DAVY CROCKETT**

4/4 1...2...1234

| Intro: C / F C / G7 / C / |               |                  |                  |                |               |                |             |                  |                     |
|---------------------------|---------------|------------------|------------------|----------------|---------------|----------------|-------------|------------------|---------------------|
|                           | C<br>Dav      |                  | C<br>Crockett, l | _              | the wil       |                | C<br>ier!   |                  |                     |
| C<br>Born                 | n on a r      | nountain         | _                | ennes-se       | _             | nest stat      |             | 07<br>and of the | G7<br>free          |
| C<br>Rais                 | sed in tl     | C7<br>ne woods   | F<br>so he kne   | w every        | D7<br>y tree, |                | a bar wh    | en he was        | C only three        |
| Dav                       | F<br>y, Davy  |                  | G7<br>t, king of | the wile       | d fron-       | C<br>tier! (X2 | 2)          |                  |                     |
| C<br>Off                  | througl       | n the woo        | ds he's a-       | F<br>marchi    | C<br>n' a-lo  |                | in' up yar  | D<br>ns an' sin  | 7 G7<br>gin' a song |
| C<br>Itch                 | in' for a     | C7<br>a fightin' |                  | ghtin' a       |               | _              | as a bear   | and twic         | C<br>e as strong.   |
| Dav                       | F<br>y, Davy  | C<br>Crocket     | G7<br>t, king of | the wil        |               | C<br>tier! (X2 | 2)          |                  |                     |
| C<br>His                  | land is       | biggest a        | F<br>n' his land | C<br>d is best | t, from       | grassy p       | olains to t | D7<br>he mounts  | G7<br>ain crest     |
| He's                      | C<br>s a-head |                  |                  | D7<br>the test | _             | vin' his lo    | egend into  | C<br>the West    | t                   |
| Dav                       | F<br>y, Davy  | C<br>Crocket     | G7<br>t, king of | the wil        | d fron-       | C<br>tier!     |             |                  |                     |
| Dav                       | F<br>y, Davy  | C<br>Crocket     | G7<br>t, king of | the wil        |               | C F C          | •           |                  |                     |